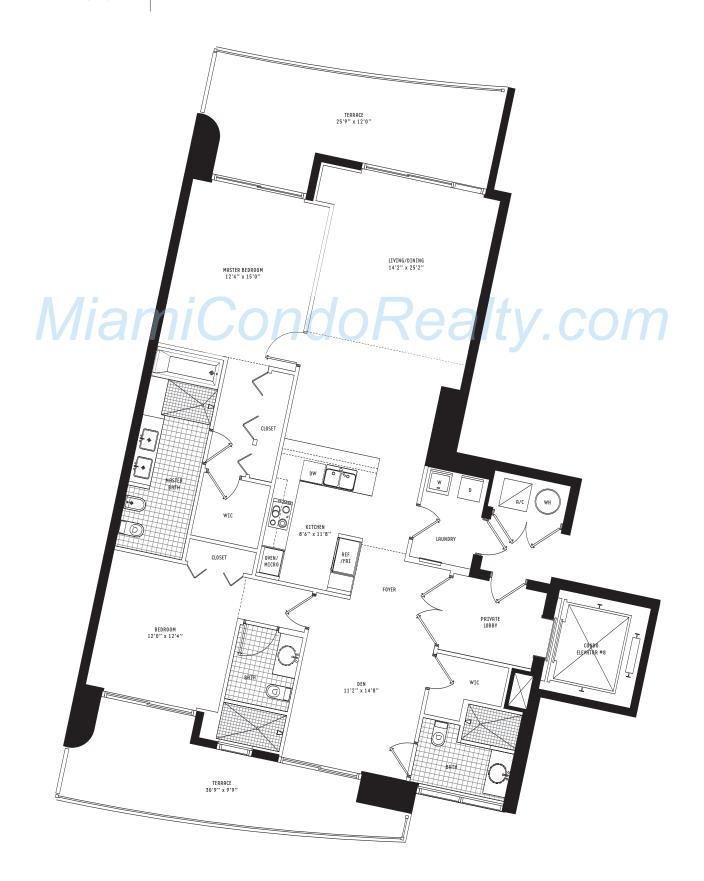

## UNIT C 2 Bedroom + Den • 3 Bath

All dimensions are approximate and all floor plans and development plans are subject to change by the developer without notice. Stated dimensions are measured to the exterior boundaries of the exterior walls and the centerine of interior demising walls and in fact vary from the dimensions that would be determined by using the description and definition of the "Unit" set torth in the Declaration (which generally non) includes the Interior airspace between the perimeter walls and excludes interior structural components).

| Interior   | 1,712 sq ft | 159.0 m <sup>2</sup> |
|------------|-------------|----------------------|
| Terrace    | 445 sq ft   | 41.4 m <sup>2</sup>  |
| Total area | 2,157 sq ft | 200.4 m <sup>2</sup> |